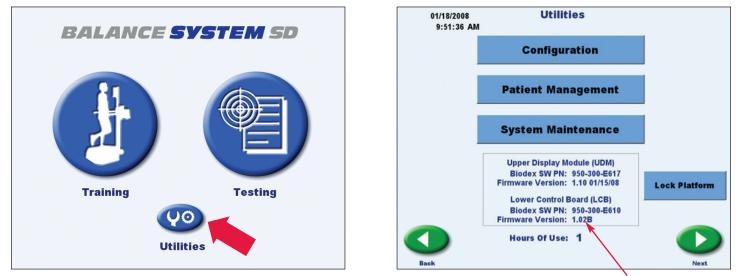

## Verify Lower Board Version

Sample shows Lower Board Version 1.02B

To verify the current Lower Display Board version installed on your present system:

- **1.** Select <Utilities> button on Home screen.
- 2. Verify Lower Control Board (LCB) version, last line.

## Applies to Models: BALANCE SYSTEM SD & BIOSWAY

950-300 Balance System SD 950-330 BioSway

**NOTE:** Versions 1.02B and below require a service visit and the installation of a new strain gauge board 950-300-E810. **NOTE:** Versions 1.03 and above can be upgraded successfully by simply installing display kit 950-440-K900.