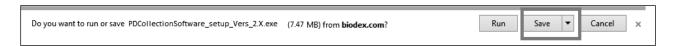

#### How to Download:

**NOTE:** The screenshots used in this document are from a system running Internet Explorer 10. Other browsers will look slightly different from these screenshots.

- 1. Click on the "DOWNLOAD" button to download the software.
- 2. At the bottom of the browser, a small pop-up bar will appear. Click on "Save" button.