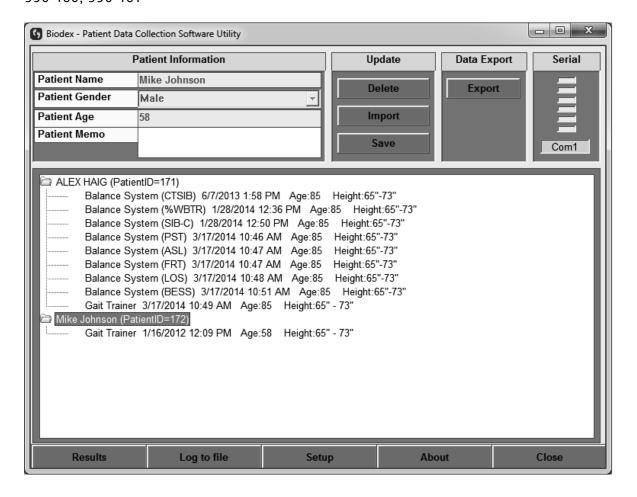

# Patient Data Collection Utility Software V2.X

Utility Software for the Balance System SD, BioSway and Gait Trainer

950-300, 950-302, 950-304 950-330, 950-338 950-385 to 950-387 950-395 to 950-398 950-400 to 950-408 950-440, 950-441, 950-444 950-460, 950-461