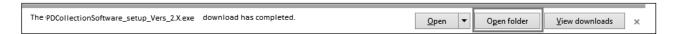

3. Once the download is complete, click on "Open Folder" or go to the "Downloads" folder on your computer. (In this example we are saving the file to the Desktop.)

4. Double click on the file that was just downloaded. It will start the installation procedure of the software. Follow the on-screen instruction to install.