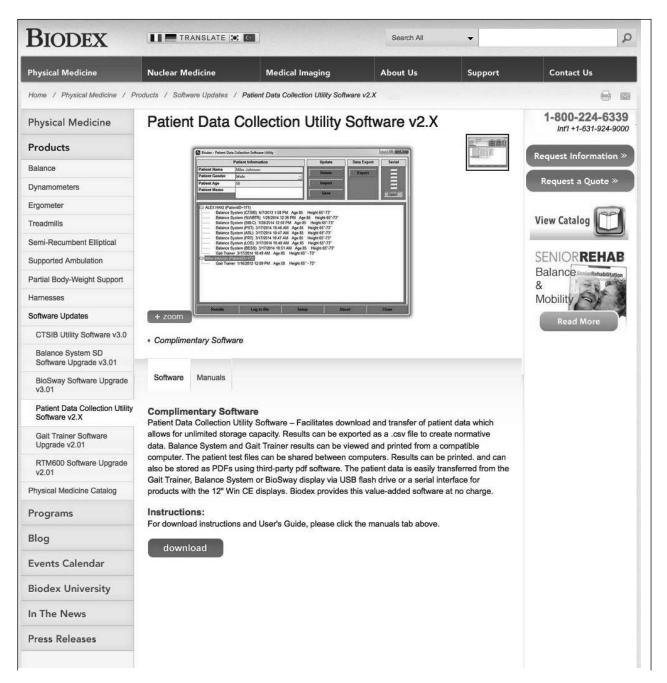

### For Patient Data Collection Utility Software

On the Biodex web site, Physical Medicine section, navigate to the 'Software Updates' page under 'Products' in the left navigation bar, and select Patient Data Collection v2.X Software. (This document uses '2.X' to refer to the latest version of the software, but the website will show the actual latest version number; for example, in April 2016, version 2.0.2 was released.) This will bring up the page with a "download" button (See Figures 1 and 2). Follow the steps listed below:

Figure 1. Patient Data Collection Software Download screen