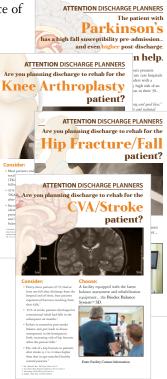

#### **Discharge Planner News**

A series of pathology-based mailers will help inform and educate hospital discharge planners on the benefits your clinic provides with regard to specific patient populations including STROKE, PARKINSON'S, HIP and KNEE arthroplasty.

Each mailer outlines what a discharge planner should consider before releasing a patient for rehab and what your clinic can offer with Biodex technology. Customize with your clinic name and contact information, print and mail, or email as a PDF attachment.