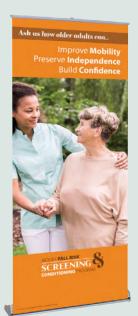

Simply contact your Biodex representative prior to the event to discuss what we can do together to make your presentation successful.

Biodex can provide the graphic file to produce a large, stand-alone scroll sign. From your local print shop you can purchase a finished 33.5" wide x 84" tall sign that conveniently rolls up into a self-contained storage base.