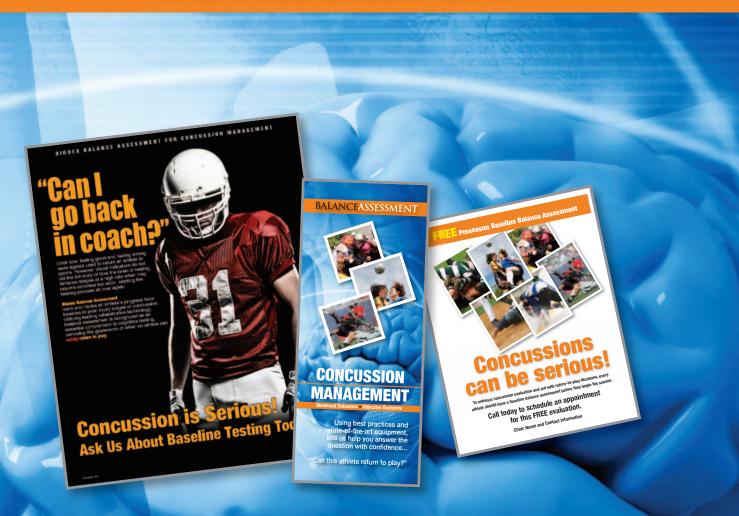

#### Concussion Management Education Brochure

This four-color, tri-fold brochure provides a brief education on concussion facts, the importance of objective balance assessment, and describes Biodex Balance Assessment for Concussion Management. These brochures can be supplied to referring physicians to dispense to patients and schools – for student-athletes and parents' access, or to anyone that would benefit by learning about your program.

The brochure can be customized, with your facility name and contact information.